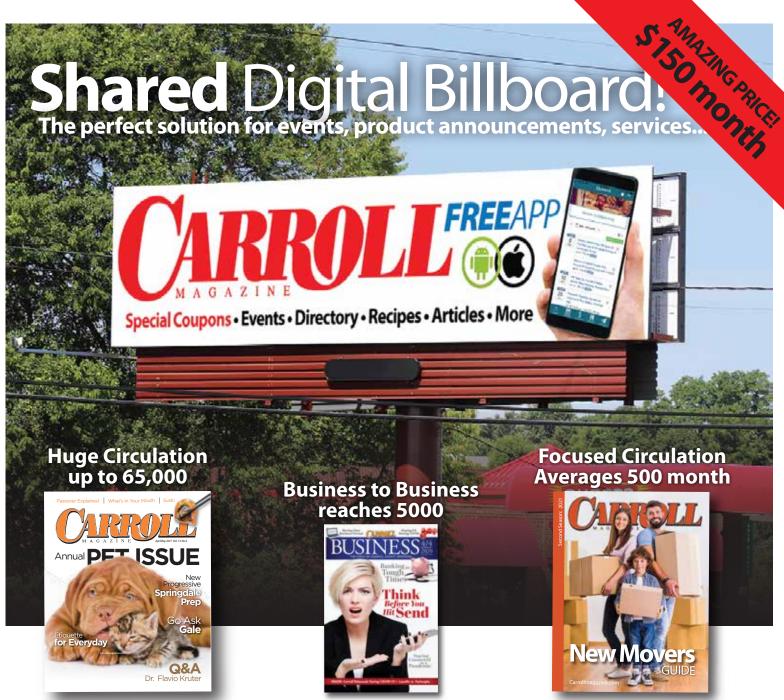

## Shared Digital Billboard! Best Billboard in Carroll County

The perfect solution for events, product announcements, services...

| COMPANY NAME                                    |                             |                |                 |                 |
|-------------------------------------------------|-----------------------------|----------------|-----------------|-----------------|
| ADDRESS                                         |                             |                |                 |                 |
| CITY, STATE, ZIP                                |                             |                |                 |                 |
| PHONE                                           |                             | FAX            |                 |                 |
| EMAIL                                           |                             |                |                 |                 |
|                                                 |                             |                |                 |                 |
| Publications                                    |                             |                |                 |                 |
| ☐ Carroll Magazine ☐ Carroll Business Quarterly | +                           |                | <b>)</b> X 12 = |                 |
| ☐ New Movers Guide                              | Ad Cost                     | Billboard Cost |                 | ÷ 12            |
| ill payments are to be placed on a recur        | ring monthly credit card or | ۸۲             |                 |                 |
| m payments are to be placed off a fecul         | mig monthly creat card of 7 | 1011.          | <b>L</b>        | Monthly Cost    |
| CARROLL MAGAZINE                                | DATE                        |                | CUSTOMER        | DATE            |
| VISA MC Disc AMEX                               | CREDIT CA                   | ARD NUMBER     | CVC             | EXPIRATION DATE |

## Billboard Demographics and Specifications

**Billboard location:** Route 140 near the MVA both East & West Bound Traffic

**Rotations Per Day:** 72 placements per day

Rotations Per Month: 2,232
Billboard Size: 10x40
Vehicles Per day: >55,000